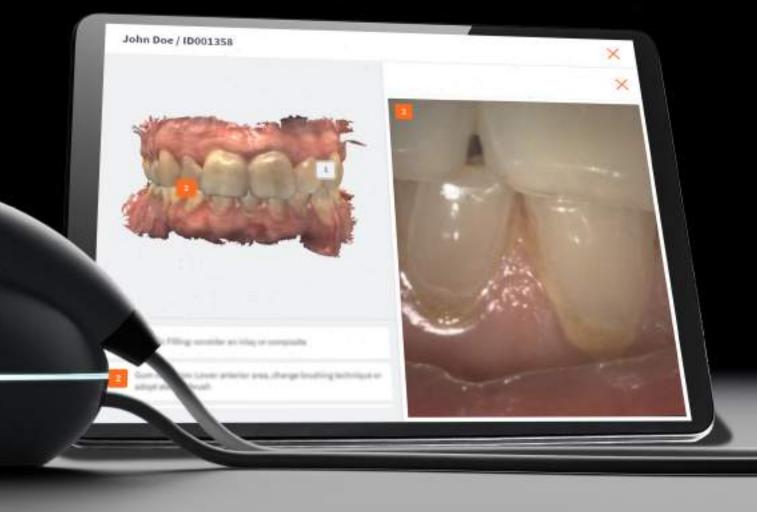

#### "I use 3DISC Scan&Tell with my patients as a treatment planning tool"

Dr Maraghy DDS, MSc, PhD

3DISC Scan&Tell suite comes equipped with Preliminary examination, buccal monitoring and smile design: helping the dentist monitor patient evolution over time, plan treatments and dialogue with the patient.

#### Smile design

A simplified approach to discuss possible options with the patient and increase acceptance rates.

## $\bigcirc \land \land \bigcirc$

Buccal monitoring Guides the dentist in observing changes over time in the patient's mouth.

**Preliminary examination** The ultimate discuss & show tool, to enhance dentist-patient dialogue and promote patient confidence