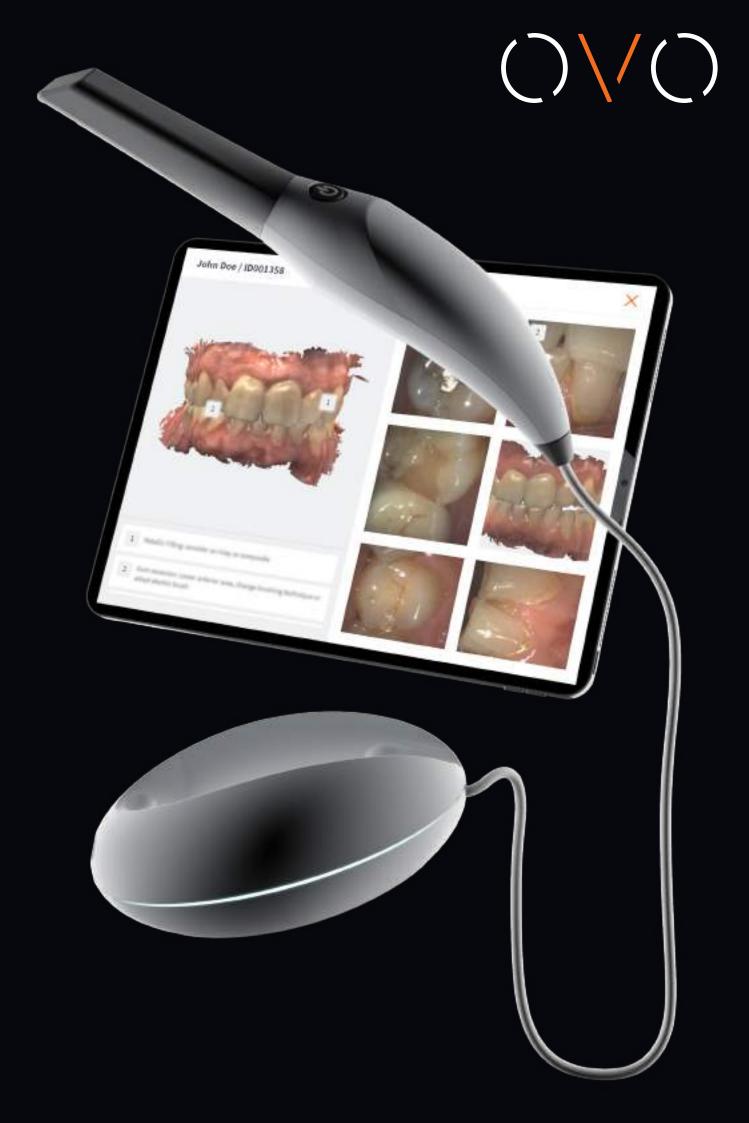

## $() \setminus ()$

"With OVO & iPad I have all I need to build and present my findings, options and treatment plans. Simplifying patient communication and engagement."

Dr Adolfo Lopes, DDS, MSc, PhD

OVO brings you to the heart of patient communication. Equipped with a Tablet and 3DISC Scan&Tell, the dentist can show and explain options to the patient to increase treatment acceptance rate. 3DISC Scan&Tell 2D images and 3D scans make it easier to discuss treatment possibilities with the patient.

In one action, all your imaging needs : 3D scans, 2D images & videos intelligently sorted and displayed.

#### PATIENT

DENTIST

OVO becomes the center of your patient dialogues.

PRELIMINARY EXAM

**2D IMAGES** 

**3D IMPRESSIONS** 

**SMILE DESIGN** 

SCAN&TELL