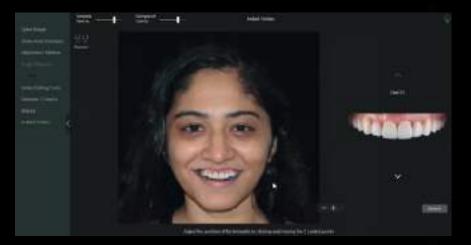

#### Smile design

A simplified approach to discuss possible options with the patient and increase acceptance rates.