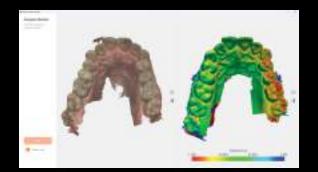

#### BUCCAL MONITORING

## $\bigcirc \land \land \bigcirc$

Buccal monitoring Guides the dentist in observing changes over time in the patient's mouth.

**Preliminary examination** The ultimate discuss & show tool, to enhance dentist-patient dialogue and promote patient confidence