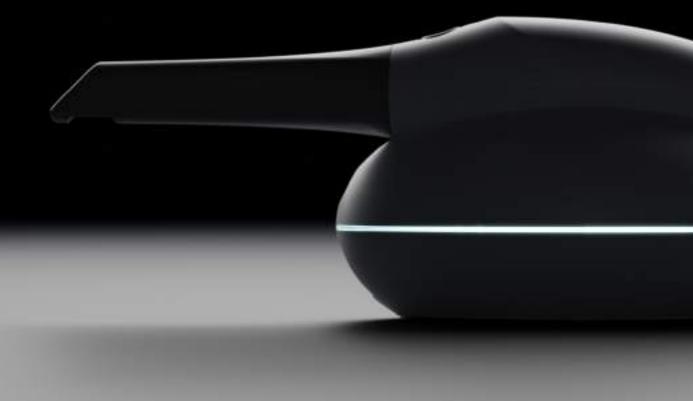

# The 3DISC Scan&Tell communication hub

One-stop solution for 2D images & 3D scans: tell, show & do!

### A new concept, a new hardware a new scanning experience

Incorporating 2D images & 3D impressions with a communication hub to create the ultimate scanning and communication experience

## C / C The Scan&Tell communication hub