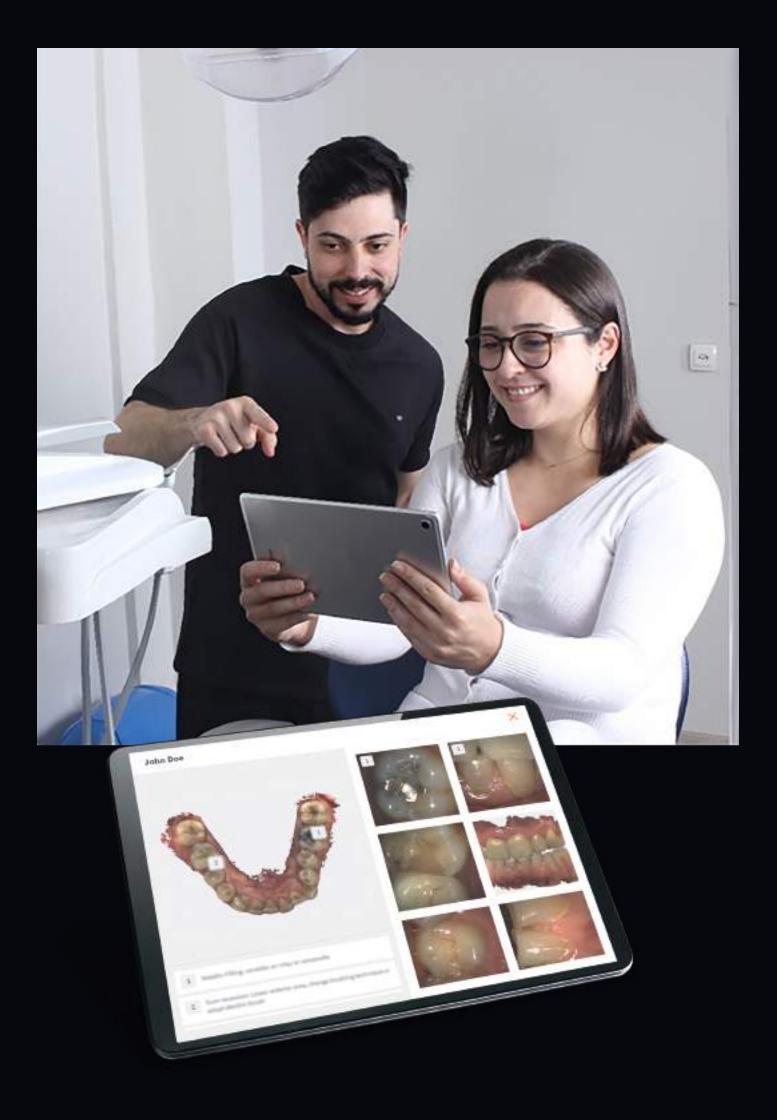

## $() \setminus ()$

"With OVO & iPad I have all I need to build and present my findings, options and treatment plans. Simplifying patient communication and engagement."

Dr Adolfo Lopes, DDS, MSc, PhD

OVO brings you to the heart of patient communication. Equipped with a Tablet and 3DISC Scan&Tell, the dentist can show and explain options to the patient to increase treatment acceptance rate. 3DISC Scan&Tell 2D images and 3D scans make it easier to discuss treatment possibilities with the patient.

#### "I use 3DISC Scan&Tell with my patients as a treatment planning tool"

Dr Maraghy DDS, MSc, PhD

3DISC Scan&Tell suite comes equipped with Preliminary examination, buccal monitoring and smile design: helping the dentist monitor patient evolution over time, plan treatments and dialogue with the patient.