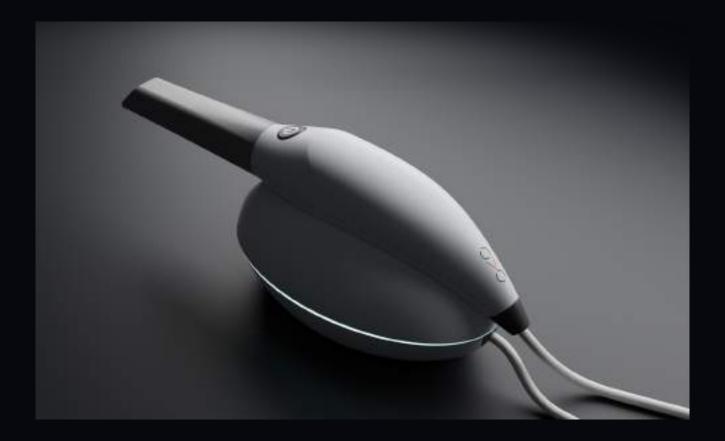

# The 3DISC Scan&Tell communication hub

One-stop solution for 2D images & 3D scans: tell, show & do!

### A new concept, a new hardware a new scanning experience

Incorporating 2D images & 3D impressions with a communication hub to create the ultimate scanning and communication experience