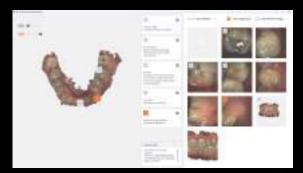

#### BUCCAL MONITORING

## $\bigcirc \land \land \bigcirc$

Buccal monitoring Guides the dentist in observing changes over time in the patient's mouth.

**Preliminary examination** The ultimate discuss & show tool, to enhance dentist-patient dialogue and promote patient confidence