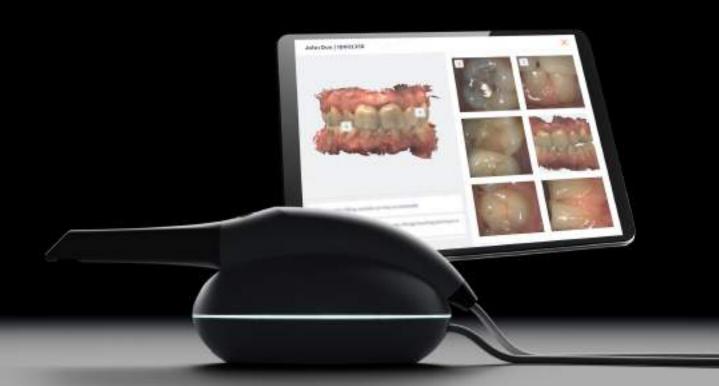

## $() \setminus ()$

"With OVO & iPad I have all I need to build and present my findings, options and treatment plans. Simplifying patient communication and engagement."

Dr Adolfo Lopes, DDS, MSc, PhD

OVO brings you to the heart of patient communication. Equipped with a Tablet and 3DISC Scan&Tell, the dentist can show and explain options to the patient to increase treatment acceptance rate. 3DISC Scan&Tell 2D images and 3D scans make it easier to discuss treatment possibilities with the patient.

In one action, all your imaging needs : 3D scans, 2D images & videos intelligently sorted and displayed.

#### PATIENT

DENTIST

OVO becomes the center of your patient dialogues.

PRELIMINARY EXAM

**2D IMAGES** 

**3D IMPRESSIONS** 

**SMILE DESIGN** 

SCAN&TELL