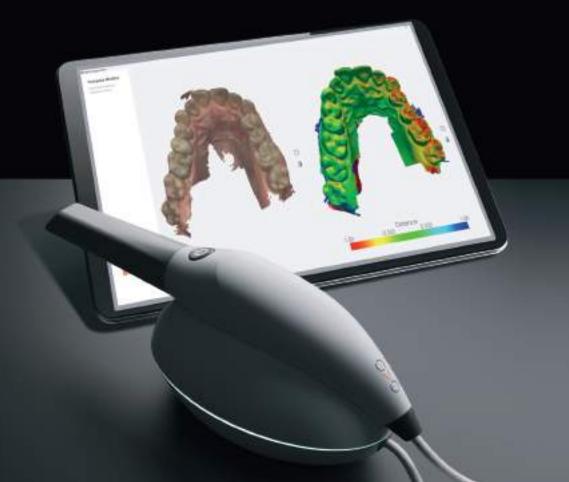

#### BUCCAL MONITORING

## $\bigcirc \land \land \bigcirc$

Buccal monitoring Guides the dentist in observing changes over time in the patient's mouth.

**Preliminary examination** The ultimate discuss & show tool, to enhance dentist-patient dialogue and promote patient confidence