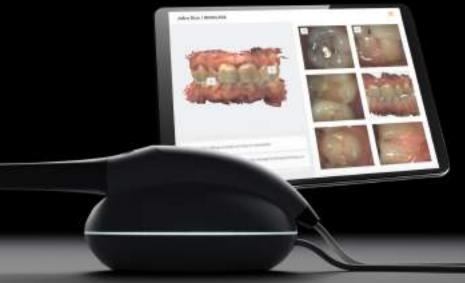

# The 3DISC Scan&Tell communication hub

One-stop solution for 2D images & 3D scans: tell, show & do!

In one action, all your imaging needs : 3D scans, 2D images & videos intelligently sorted and displayed.

## C / C The Scan&Tell communication hub